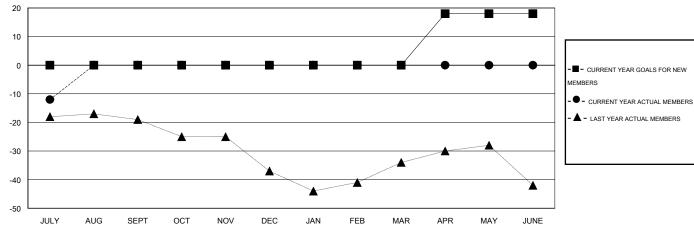

## MT: ED LECIUS LOCATION NEW YORK

GMT CA 1

|                       |                  | Clubs               |                            |                             |                       |                    | Members                    |                              |                             |
|-----------------------|------------------|---------------------|----------------------------|-----------------------------|-----------------------|--------------------|----------------------------|------------------------------|-----------------------------|
| RESULTS FOR 2014-2015 |                  |                     |                            |                             | RESULTS FOR 2014-2015 |                    |                            |                              |                             |
| QUARTER               | NEW CLUB<br>GOAL | ACTUAL NEW<br>CLUBS | ACTUAL<br>DROPPED<br>CLUBS | ACTUAL NET<br>GAIN/<br>LOSS | QUARTER               | NEW MEMBER<br>GOAL | ACTUAL TOTAL MEMBERS ADDED | ACTUAL<br>DROPPED<br>MEMBERS | ACTUAL NET<br>GAIN/<br>LOSS |
| JULY/AUG/SEPT         | 0                | 0                   | 0                          | 0                           | JULY/AUG/SEPT         | 0                  | 8                          | 20                           | -12                         |
| OCT/NOV/DEC           | 0                | 0                   | 0                          | 0                           | OCT/NOV/DEC           | 0                  | 0                          | 0                            | 0                           |
| JAN/FEB/MAR           | 0                | 0                   | 0                          | 0                           | JAN/FEB/MAR           | 0                  | 0                          | 0                            | 0                           |
| APR/MAY/JUNE          | 1                | 0                   | 0                          | 0                           | APR/MAY/JUNE          | 18                 | 0                          | 0                            | 0                           |